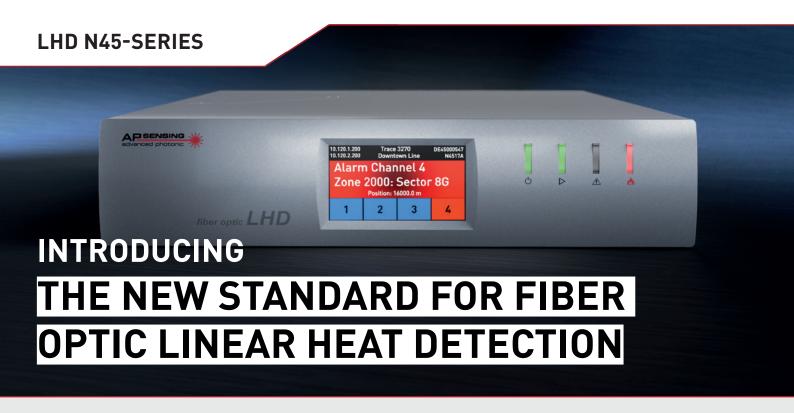

We're proud to be raising the standard for fiber optic Linear Heat Detection (LHD) once again with AP Sensing's N45-Series. With the **longest certified range** on the market & even **faster fire detection** than before, the N45-Series LHD offers a perfect trio with improved performance, reliability & ease of use.

### **Performance**

- Longest certified range in the market (up to 16 km)
- Up to 4 channels for all distance ranges
- Fastest fire detection due to significantly improved measurement times
- Simultaneous measurement with two differently optimized configurations for precise temperature monitoring and faster fire detection

### Ease of Use

- Fully integrated web server with simple configuration via browser
- 2000 alarm zones configurable per channel
- Automatic, one-click validation of compliance configuration settings
- Up to 98 integrated relay contacts
- Approved according to both EN 54-22 (VdS) and UL 521 (UL)