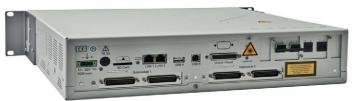

### Ease of Use

- Fully integrated web server with simple configuration via browser
- 2000 alarm zones configurable per channel
- Automatic, one-click validation of compliance configuration settings
- Up to 98 integrated relay contacts
- Approved according to both EN 54-22 (VdS) and UL 521 (UL)